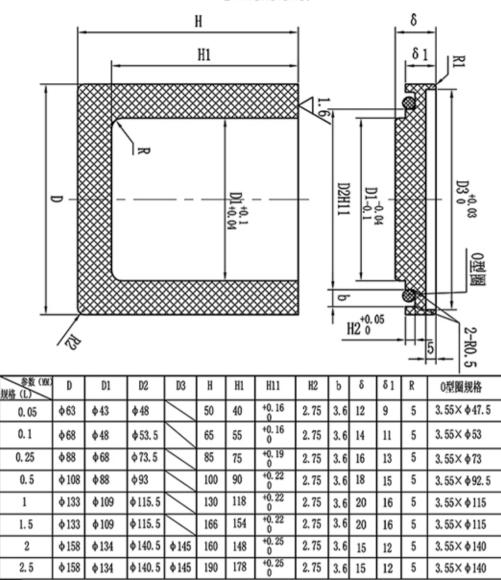

## Dimensions:

## Parameter of Nylon Planetary Mill Jar

| Model | Outside Diameter<br>(mm) | Inner Diameter<br>(mm) | Height (mm) |
|-------|--------------------------|------------------------|-------------|
| 25ml  | 63                       | 31                     | 65          |
| 50ml  | 63                       | 43                     | 59          |
| 100ml | 68                       | 48                     | 76          |
| 250ml | 88                       | 68                     | 98          |
| 500ml | 108                      | 88                     | 115         |
| 1L    | 133                      | 109                    | 142         |
| 1.5L  | 133                      | 109                    | 178         |
| 2L    | 158                      | 134                    | 172         |
| 2.5L  | 158                      | 134                    | 202         |
| 3L    | 158                      | 138                    | 210         |
| 4L    | 178                      | 158                    | 226         |
| 5L    | 218                      | 190                    | 217         |
| 10L   | 246                      | 218                    | 307         |
| 15L   | 273                      | 243                    | 372         |
| 20L   | 320                      | 285                    | 359         |
| 25L   | 320                      | 285                    | 424         |