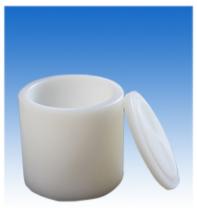

Nylon planetary mill jar with agate balls

Nylon Planetary Mill Jar

Nylon planetary mill jar with zirconia balls