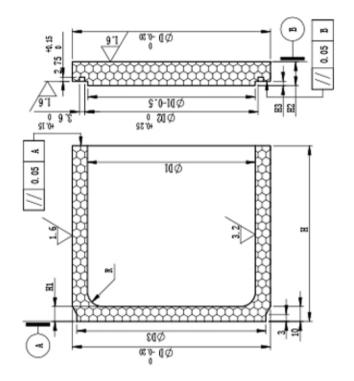

## Dimensions

| 规格             | D   | D1  | D2    | D3  | R | H   | H1 | Н2 | Н3 | 0型圈规格                  |
|----------------|-----|-----|-------|-----|---|-----|----|----|----|------------------------|
| 25ml           | 48  | 32  | 36.7  | 42  | 3 | 42  | 8  | 13 | 2  | ф 36. 5*3. 55          |
| 50ml           | 55  | 40  | 44    | 49  | 3 | 50  | 8  | 13 | 2  | ф 43. 7 <b>*</b> 3. 55 |
| 100 <b>n</b> l | 66  | 50  | 55    | 60  | 4 | 62  | 8  | 15 | 2  | ф 54. 5 <b>*</b> 3. 55 |
| 250 <b>u</b> 1 | 86  | 70  | 75.5  | 80  | 4 | 80  | 8  | 16 | 2  | ♦ 75 <b>*</b> 3. 55    |
| 500 <b>m</b> 1 | 104 | 86  | 93    | 96  | 5 | 100 | 8  | 16 | 2  | ф 92. 5*3. 55          |
| 1L             | 132 | 112 | 118.5 | 122 | 5 | 117 | 10 | 17 | 3  | φ118 <b>*3.</b> 55     |
| 1. 5L          | 146 | 126 | 132.5 | 136 | 6 | 137 | 10 | 17 | 3  | φ 132 <b>*</b> 3. 55   |
| 2L             | 158 | 138 | 145.5 | 146 | 6 | 151 | 12 | 19 | 3  | φ 145 <b>*</b> 3. 55   |
| 2. 5L          | 170 | 150 | 176   | 156 | 8 | 160 | 12 | 19 | 3  | φ 175 <b>*3.</b> 55    |
| 3L             | 170 | 150 | 176   | 156 | 8 | 185 | 12 | 19 | 3  | φ 175 <b>*</b> 3. 55   |